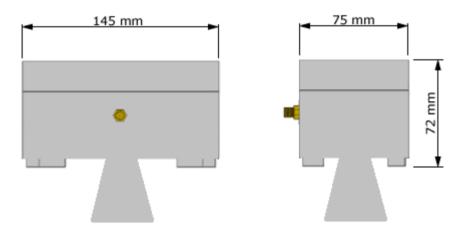

## **Physical properties of the box**

| Protection index | IP-67  |
|------------------|--------|
| Height           | 72 mm  |
| Width            | 145 mm |
| Depth            | 75 mm  |
| Weight           | 600 gr |