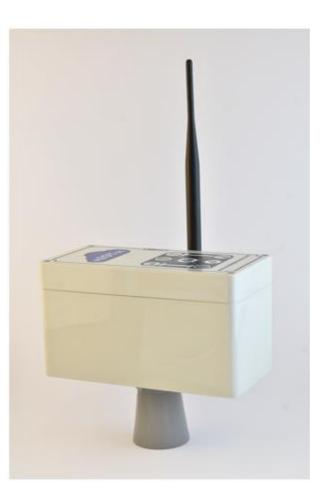

# Meter-Level

Moralejo Técnica S.L moralejo@moralejotecnica.com https://moralejotecnica.com/

This device measures the level of liquid in a tank, open channel or in a sewer.

The measurement is carried out using a high-precision ultrasound emitter.

Once the measurement has been made, it is uploaded to the Internet through different communication technologies, being able to choose the one that best suits your needs.

The measurement value can be seen on your mobile phone through the mIOTec application or on your PC.

#### Wireless communications

- You can use any of the following platforms:
  - Sigfox 868 MHz.
  - Lora 868 MHZ.
  - 2G/3G with SIM card.
- The antenna is external with gain -3 dB.