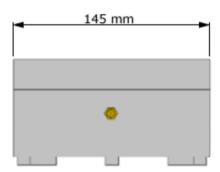

# Physical properties of the box

| Protection index | IP-67  |
|------------------|--------|
| Height           | 72 mm  |
| Width            | 145 mm |
| Depth            | 75 mm  |
| Weight           | 600 gr |