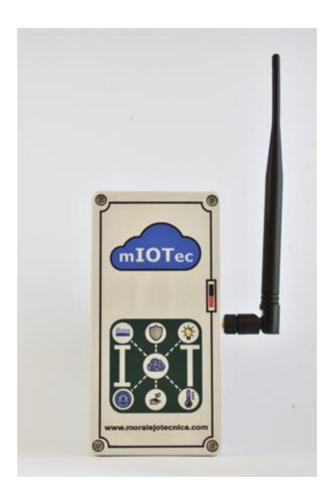

# **TensionTec**

Moralejo Técnica S.L

moralejo@moralejotecnica.com

https://moralejotecnica.com/

This device detects the fall of a general electrical switch and therefore the lack of power supply downstream in the electrical installation that is being monitored. In addition, it detects the thermal jump of a motor protection (motor protection switch). Imagine an electrical panel for a pump with an automatic switch and thermal protection for the pump motor. If the thermal trips, but not the automatic one, the pump stops working and you will receive notification of the incident on your phone. In the same way, if the main switch falls due to a short circuit or electrical overconsumption or whatever reason, you would also receive a notification.

#### Wireless communications

- 2G/3G/4G with SIM card.
- The antenna is external with gain -3 dB.