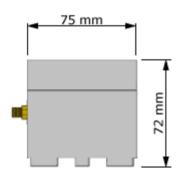

# Physical properties of the box

| Protection index | IP-67  |
|------------------|--------|
| Height           | 72 mm  |
| Width            | 145 mm |
| Depth            | 75 mm  |
| Weight           | 600 gr |